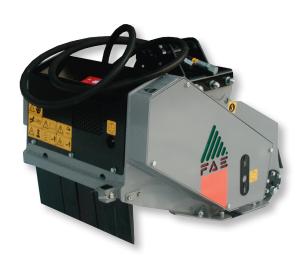

## PML/HY

Mulcher with swinging hammers rotor for excavators having a weight between 1.5 and 3.5 t.

Standard equipment: 8cc gear motors with integrated anticavitation valve, self-cleaning rear roller, self levelling protection rubber, possibility to have the rotor equipped with PML hammers or Y-flails.

## PML/HY

| Model     | Requirements          |                         |                           | Exca.weight           | Working     | Weight | Grinding             | Teeth q.ty     |             |
|-----------|-----------------------|-------------------------|---------------------------|-----------------------|-------------|--------|----------------------|----------------|-------------|
|           | Power HP<br>Min - Max | Flow L/min<br>Min - Max | Pressure Bar<br>Min - Max | Bagger t<br>Min - Max | width<br>mm | Kg     | diameter<br>mm (max) | hammers<br>PML | flails<br>Y |
| PML/HY 50 | 20 - 35               | 16 - 40                 | 150 - 210                 | 1,5 - 3,5             | 500         | 160    | 20                   | 8              | 8           |
| PML/HY 70 | 25 - 35               | 16 - 40                 | 150 - 210                 | 2,0 - 3,5             | 700         | 180    | 20                   | 10             | 10          |
| PML/HY 90 | 30 - 35               | 16 - 40                 | 150 - 210                 | 2,5 - 3,5             | 900         | 200    | 20                   | 14             | 14          |