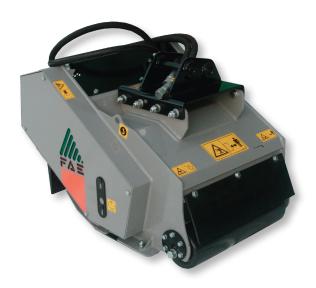

## PML/HY

Mulcher with swinging hammers rotor for excavators having a weight between 1.5 and 3.5 t.

Standard equipment: 8cc gear motors with integrated anticavitation valve, self-cleaning rear roller, self levelling protection rubber, possibility to have the rotor equipped with PML hammers or Y-flails.

## PML/HY

| Model     | Requirements          |                         |                           | Exca.weight           | Working     | Weight | Grinding             | Teeth q.ty     |             |
|-----------|-----------------------|-------------------------|---------------------------|-----------------------|-------------|--------|----------------------|----------------|-------------|
|           | Power HP<br>Min - Max | Flow L/min<br>Min - Max | Pressure Bar<br>Min - Max | Bagger t<br>Min - Max | width<br>mm | Kg     | diameter<br>mm (max) | hammers<br>PML | flails<br>Y |
| PML/HY 50 | 20 - 35               | 16 - 40                 | 150 - 210                 | 1,5 - 3,5             | 500         | 160    | 20                   | 8              | 8           |
| PML/HY 70 | 25 - 35               | 16 - 40                 | 150 - 210                 | 2,0 - 3,5             | 700         | 180    | 20                   | 10             | 10          |
| PML/HY 90 | 30 - 35               | 16 - 40                 | 150 - 210                 | 2,5 - 3,5             | 900         | 200    | 20                   | 14             | 14          |