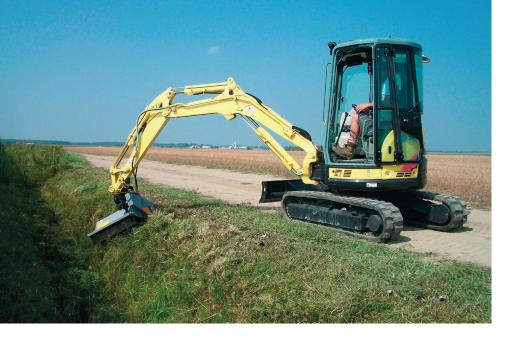

## PML/HY

Mulcher with swinging hammers rotor for excavators having a weight between 1.5 and 3.5 t.

Standard equipment: 8cc gear motors with integrated anticavitation valve, self-cleaning rear roller, self levelling protection rubber, possibility to have the rotor equipped with PML hammers or Y-flails.

Options: 16cc gear motors with integrated anticavitation valve, custom made attachment plate with pins, attachment plate with self leveling device.