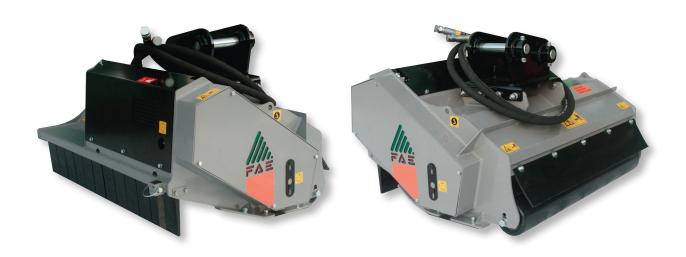

## PMM/HY

Mulcher with swinging hammers rotor for excavators having a weight between 3.5 and 5.5 t.

**Standard equipment:** 16cc gear motor with integrated anticavitation valve, flow control system valve, self-cleaning rear roller, possibility to have the rotor equipped with PML hammers or Y-flails.

**Options:** 27cc gear motor made of cast with integrated anticavitation valve, hydraulic motor with variable torque (17-34 cc), custom made attachment plate with pins, attachment plate with self levelling device.