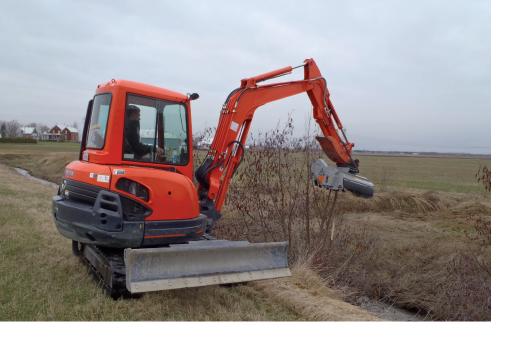

## PMM/HY

Mulcher with swinging hammers rotor for excavators having a weight between 3.5 and 5.5 t.

**Standard equipment:** 16cc gear motor with integrated anticavitation valve, flow control system valve, self-cleaning rear roller, possibility to have the rotor equipped with PML hammers or Y-flails.