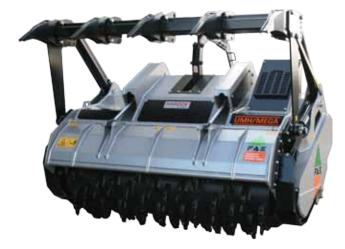

## **UMH MEGA**

Forestry mulcher with fixed teeth rotor for tractors between 350 and 500 HP.

**Standard equipment:** PTO driveshaft, gearbox with oil cooling system, hydraulic rear hood, centralized greasing hub, hydraulic top link, self-ranging system of the PTO drive shaft gearbox type "Z", adjustable extended three point linkage, hydraulic clutch transmission, counter blades and inner plates screwed from outside.

## **UMH MEGA**

| Model        | Tractor HP |     | PTO<br>rpm | Working<br>width mm | Overall<br>width mm | Weight<br>Kg | Grinding diameter mm (max) | Working depth<br>mm (max) | Teeth q.ty |
|--------------|------------|-----|------------|---------------------|---------------------|--------------|----------------------------|---------------------------|------------|
| UMH MEGA 225 | 350        | 500 | 1000       | 2320                | 2820                | 5970         | 500                        | 250                       | 96+2       |
| UMH MEGA 250 | 350        | 500 | 1000       | 2560                | 3060                | 6320         | 500                        | 250                       | 106+2      |