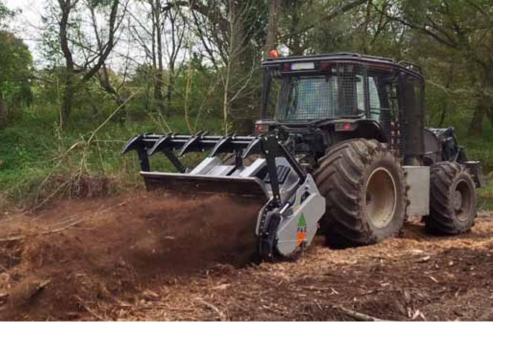

## **UMH MEGA**

Forestry mulcher with fixed teeth rotor for tractors between 350 and 500 HP.

**Standard equipment:** PTO driveshaft, gearbox with oil cooling system, hydraulic rear hood, centralized greasing hub, hydraulic top link, self-ranging system of the PTO drive shaft gearbox type "Z", adjustable extended three point linkage, hydraulic clutch transmission, counter blades and inner plates screwed from outside.

**Options:** mechanic or hydraulic guard frame, available with extra ripper teeth, adjustable skids, W-style self-aligning device between gearbox and PTO, possibility to have the rotor equipped with type "A/3/HD".

Notes: For the correct usage, creeper gear transmission and reversible driving console are recommended.