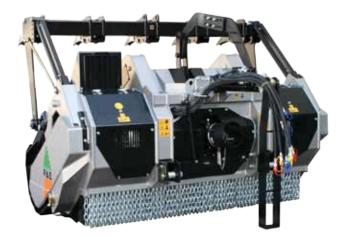

## **UMH MEGA**

Forestry mulcher with fixed teeth rotor for tractors between 350 and 500 HP.

**Standard equipment:** PTO driveshaft, gearbox with oil cooling system, hydraulic rear hood, centralized greasing hub, hydraulic top link, self-ranging system of the PTO drive shaft gearbox type "Z", adjustable extended three point linkage, hydraulic clutch transmission, counter blades and inner plates screwed from outside.

## **UMH MEGA**

| Model        | Tractor HP |     | PTO<br>rpm | Working<br>width mm | Overall<br>width mm | Weight<br>Kg | Grinding diameter mm (max) | Working depth<br>mm (max) | Teeth q.ty |
|--------------|------------|-----|------------|---------------------|---------------------|--------------|----------------------------|---------------------------|------------|
| UMH MEGA 225 | 350        | 500 | 1000       | 2320                | 2820                | 5970         | 500                        | 250                       | 96+2       |
| UMH MEGA 250 | 350        | 500 | 1000       | 2560                | 3060                | 6320         | 500                        | 250                       | 106+2      |